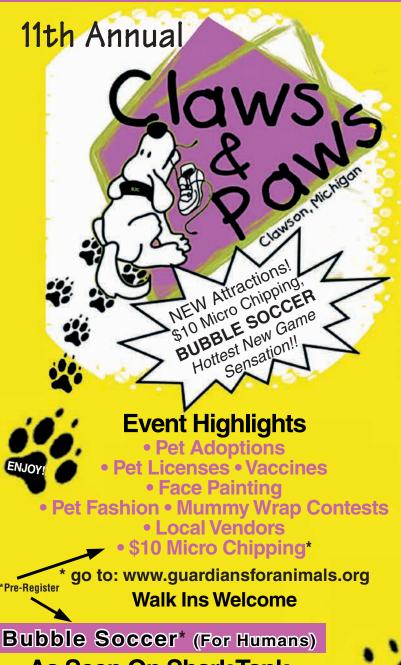

**Family Fun Day** & Pet Fair Plus 2 Mile Walk for **Homeless Animals** Saturday May 21<sup>st</sup>, 2016

**Clawson City Park** 

10 a.m. - 3 p.m.
Located on Elmwood Ave., West of Main, North of 14 Mile

635 W. Elmwood

Walk Check In 10 A.M. - 10:45 A.M. Start 11 A.M.

**Registration Required (see back)** Includes: T-shirt, Goodie Bag\* and snacks\*! \*while supplies last

For more info, visit or call: www.clawsonclawspaws.com 248-435-6500

**Proceeds Benefit Guardians for Animals** 

www.quardiansforanimals.org

YOU COULD WIN

50/50 CASH 43" HD TV Plus many more Raffles & **Prizes** 

Sponsored by