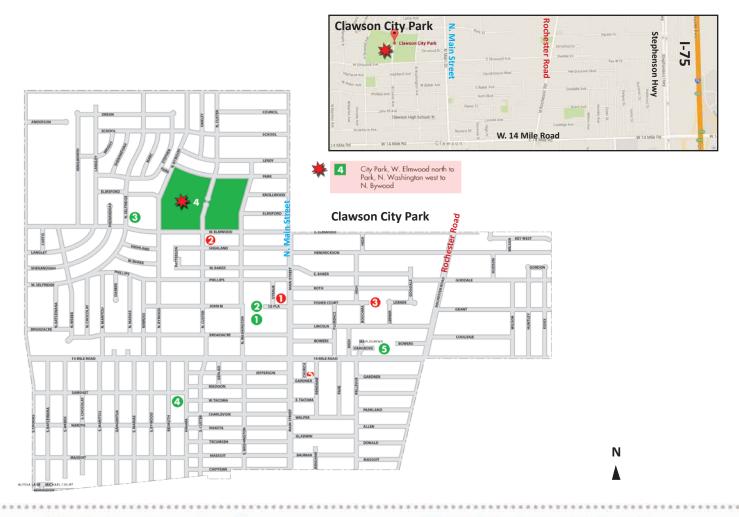

**Family Fun Day** & Pet Fair Plus 2 Mile Walk for **Homeless Animals** Saturday May 21<sup>st</sup>, 2016

**Clawson City Park** 

10 a.m. - 3 p.m.
Located on Elmwood Ave., West of Main, North of 14 Mile

635 W. Elmwood

Walk Check In 10 A.M. - 10:45 A.M. Start 11 A.M.

**Registration Required (see back)** Includes: T-shirt, Goodie Bag\* and snacks\*! \*while supplies last

For more info, visit or call: www.clawsonclawspaws.com 248-435-6500