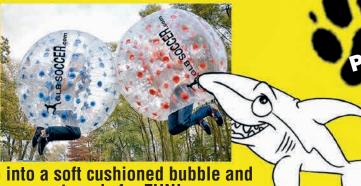

As Seen On Shark Tank

Slip into a soft cushioned bubble and get ready for FUN! See video on GFA Website

Your reservation ensures priority service when you arrive to play.

\* Athletic Attire /\* Must be 3'9" to play Walk ins welcome